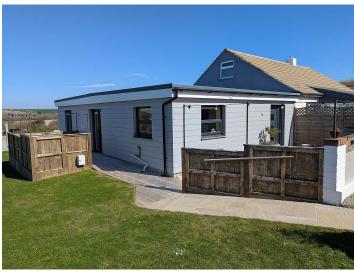

## Goonhavern, Truro. TR4 9QG £1,200 pcm

**Full Description** 

A superbly presented semi-detached bungalow in this lovely semi-rural location with extensive views over the surrounding countryside. Double Glazing. Electric Heating. STRICTLY NO SHARERS, STUDENTS, SMOKERS OR PETS. Affordability applies. EMAIL AGENT FOR AN APPLICATION FORM. Fully Furnished. Long Let available now. Bills including Council Tax, Wi-Fi, Water and Sewage are £175 pcm extra. Electric not included and billed separately. Entrance Porch. Open plan living space with Lounge, Dining and Kitchen areas. Appliances including oven, hob, fridge/freezer and washing machine. 2 good size Bedrooms. Shower Room/WC. Massive lawned garden with two separate decked areas all with semi-rural views. Gardener included in the rent. Off-road Parking for one car.