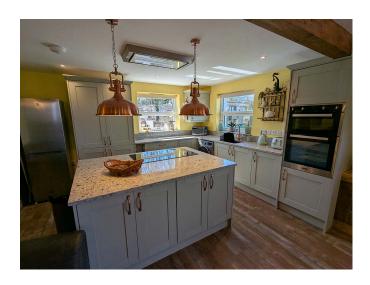

## Goonhavern, Truro. TR4 9QG £1,200 pcm

**Full Description** 

A superbly presented semi-detached bungalow in this lovely semi-rural location with extensive views over the surrounding countryside. Double Glazing. Electric Heating. STRICTLY NO SHARERS, STUDENTS, SMOKERS OR PETS. Affordability applies. EMAIL AGENT FOR AN APPLICATION FORM. Fully Furnished. Long Let available now. Bills including Council Tax, Wi-Fi, Water and Sewage are £175 pcm extra. Electric not included and billed separately. Entrance Porch. Open plan living space with Lounge, Dining and Kitchen areas. Appliances including oven, hob, fridge/freezer and washing machine. 2 good size Bedrooms. Shower Room/WC. Massive lawned garden with two separate decked areas all with semi-rural views. Gardener included in the rent. Off-road Parking for one car.