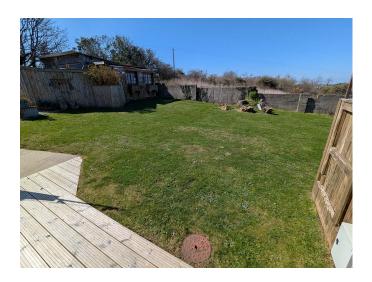

## Goonhavern, Truro. TR4 9QG £1,200 pcm

**Full Description** 

A superbly presented semi-detached bungalow in this lovely semi-rural location with extensive views over the surrounding countryside. Double Glazing. Electric Heating. STRICTLY NO SHARERS, STUDENTS, SMOKERS OR PETS. Affordability applies. EMAIL AGENT FOR AN APPLICATION FORM. Fully Furnished. Long Let available now. Bills including Council Tax, Wi-Fi, Water and Sewage are £175 pcm extra. Electric not included and billed separately. Entrance Porch. Open plan living space with Lounge, Dining and Kitchen areas. Appliances including oven, hob, fridge/freezer and washing machine. 2 good size Bedrooms. Shower Room/WC. Massive lawned garden with two separate decked areas all with semi-rural views. Gardener included in the rent. Off-road Parking for one car.