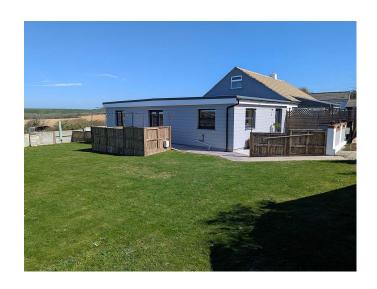

## Goonhavern, Truro. TR4 9QG £1,200 pcm

**Full Description** 

A superbly presented semi-detached bungalow in this lovely semi-rural location with extensive views over the surrounding countryside. Double Glazing. Electric Heating. STRICTLY NO SHARERS, STUDENTS, SMOKERS OR PETS. Affordability applies. EMAIL AGENT FOR AN APPLICATION FORM. Fully Furnished. Long Let available now. Bills including Council Tax, Wi-Fi, Water and Sewage are £175 pcm extra. Electric not included and billed separately. Entrance Porch. Open plan living space with Lounge, Dining and Kitchen areas. Appliances including oven, hob, fridge/freezer and washing machine. 2 good size Bedrooms. Shower Room/WC. Massive lawned garden with two separate decked areas all with semi-rural views. Gardener included in the rent. Off-road Parking for one car.