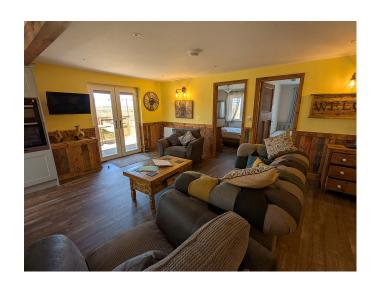

## Goonhavern, Truro. TR4 9QG £1,200 pcm

**Full Description** 

A superbly presented semi-detached bungalow in this lovely semi-rural location with extensive views over the surrounding countryside. Double Glazing. Electric Heating. STRICTLY NO SHARERS, STUDENTS, SMOKERS OR PETS. Affordability applies. EMAIL AGENT FOR AN APPLICATION FORM. Fully Furnished. Long Let available now. Bills including Council Tax, Wi-Fi, Water and Sewage are £175 pcm extra. Electric not included and billed separately. Entrance Porch. Open plan living space with Lounge, Dining and Kitchen areas. Appliances including oven, hob, fridge/freezer and washing machine. 2 good size Bedrooms. Shower Room/WC. Massive lawned garden with two separate decked areas all with semi-rural views. Gardener included in the rent. Off-road Parking for one car.