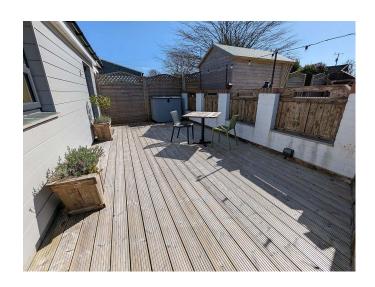

## Goonhavern, Truro. TR4 9QG £1,200 pcm

**Full Description** 

A superbly presented semi-detached bungalow in this lovely semi-rural location with extensive views over the surrounding countryside. Double Glazing. Electric Heating. STRICTLY NO SHARERS, STUDENTS, SMOKERS OR PETS. Affordability applies. EMAIL AGENT FOR AN APPLICATION FORM. Fully Furnished. Long Let available now. Bills including Council Tax, Wi-Fi, Water and Sewage are £175 pcm extra. Electric not included and billed separately. Entrance Porch. Open plan living space with Lounge, Dining and Kitchen areas. Appliances including oven, hob, fridge/freezer and washing machine. 2 good size Bedrooms. Shower Room/WC. Massive lawned garden with two separate decked areas all with semi-rural views. Gardener included in the rent. Off-road Parking for one car.