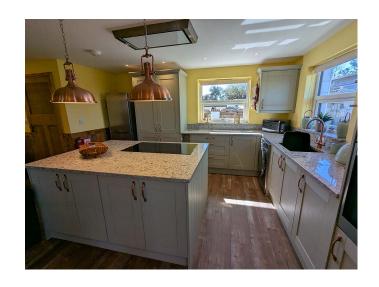

## Goonhavern, Truro. TR4 9QG £1,200 pcm

**Full Description** 

A superbly presented semi-detached bungalow in this lovely semi-rural location with extensive views over the surrounding countryside. Double Glazing. Electric Heating. STRICTLY NO SHARERS, STUDENTS, SMOKERS OR PETS. Affordability applies. EMAIL AGENT FOR AN APPLICATION FORM. Fully Furnished. Long Let available now. Bills including Council Tax, Wi-Fi, Water and Sewage are £175 pcm extra. Electric not included and billed separately. Entrance Porch. Open plan living space with Lounge, Dining and Kitchen areas. Appliances including oven, hob, fridge/freezer and washing machine. 2 good size Bedrooms. Shower Room/WC. Massive lawned garden with two separate decked areas all with semi-rural views. Gardener included in the rent. Off-road Parking for one car.