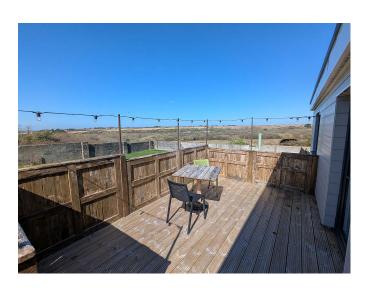

## Goonhavern, Truro. TR4 9QG £1,200 pcm

**Full Description** 

A superbly presented semi-detached bungalow in this lovely semi-rural location with extensive views over the surrounding countryside. Double Glazing. Electric Heating. STRICTLY NO SHARERS, STUDENTS, SMOKERS OR PETS. Affordability applies. EMAIL AGENT FOR AN APPLICATION FORM. Fully Furnished. Long Let available now. Bills including Council Tax, Wi-Fi, Water and Sewage are £175 pcm extra. Electric not included and billed separately. Entrance Porch. Open plan living space with Lounge, Dining and Kitchen areas. Appliances including oven, hob, fridge/freezer and washing machine. 2 good size Bedrooms. Shower Room/WC. Massive lawned garden with two separate decked areas all with semi-rural views. Gardener included in the rent. Off-road Parking for one car.