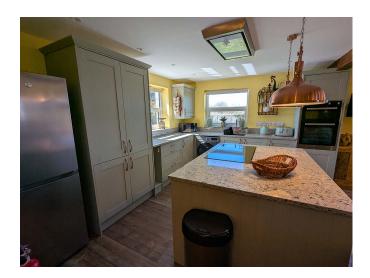

## Goonhavern, Truro. TR4 9QG £1,200 pcm

**Full Description** 

A superbly presented semi-detached bungalow in this lovely semi-rural location with extensive views over the surrounding countryside. Double Glazing. Electric Heating. STRICTLY NO SHARERS, STUDENTS, SMOKERS OR PETS. Affordability applies. EMAIL AGENT FOR AN APPLICATION FORM. Fully Furnished. Long Let available now. Bills including Council Tax, Wi-Fi, Water and Sewage are £175 pcm extra. Electric not included and billed separately. Entrance Porch. Open plan living space with Lounge, Dining and Kitchen areas. Appliances including oven, hob, fridge/freezer and washing machine. 2 good size Bedrooms. Shower Room/WC. Massive lawned garden with two separate decked areas all with semi-rural views. Gardener included in the rent. Off-road Parking for one car.