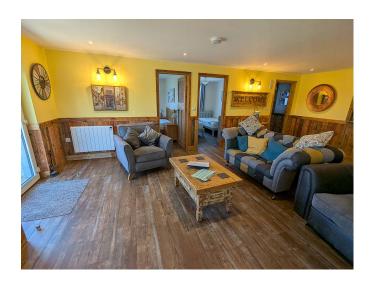

## Goonhavern, Truro. TR4 9QG £1,200 pcm

**Full Description** 

A superbly presented semi-detached bungalow in this lovely semi-rural location with extensive views over the surrounding countryside. Double Glazing. Electric Heating. STRICTLY NO SHARERS, STUDENTS, SMOKERS OR PETS. Affordability applies. EMAIL AGENT FOR AN APPLICATION FORM. Fully Furnished. Long Let available now. Bills including Council Tax, Wi-Fi, Water and Sewage are £175 pcm extra. Electric not included and billed separately. Entrance Porch. Open plan living space with Lounge, Dining and Kitchen areas. Appliances including oven, hob, fridge/freezer and washing machine. 2 good size Bedrooms. Shower Room/WC. Massive lawned garden with two separate decked areas all with semi-rural views. Gardener included in the rent. Off-road Parking for one car.