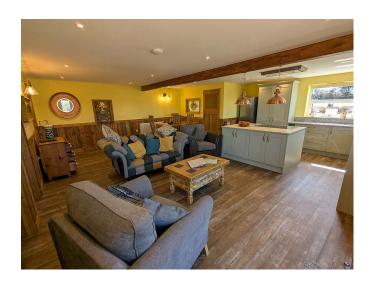

## Goonhavern, Truro. TR4 9QG £1,200 pcm

**Full Description** 

A superbly presented semi-detached bungalow in this lovely semi-rural location with extensive views over the surrounding countryside. Double Glazing. Electric Heating. STRICTLY NO SHARERS, STUDENTS, SMOKERS OR PETS. Affordability applies. EMAIL AGENT FOR AN APPLICATION FORM. Fully Furnished. Long Let available now. Bills including Council Tax, Wi-Fi, Water and Sewage are £175 pcm extra. Electric not included and billed separately. Entrance Porch. Open plan living space with Lounge, Dining and Kitchen areas. Appliances including oven, hob, fridge/freezer and washing machine. 2 good size Bedrooms. Shower Room/WC. Massive lawned garden with two separate decked areas all with semi-rural views. Gardener included in the rent. Off-road Parking for one car.