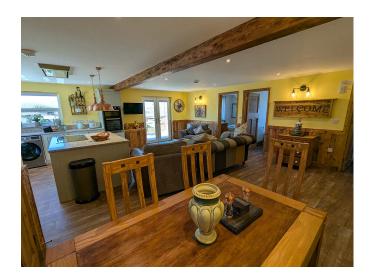

## Goonhavern, Truro. TR4 9QG £1,200 pcm

**Full Description** 

A superbly presented semi-detached bungalow in this lovely semi-rural location with extensive views over the surrounding countryside. Double Glazing. Electric Heating. STRICTLY NO SHARERS, STUDENTS, SMOKERS OR PETS. Affordability applies. EMAIL AGENT FOR AN APPLICATION FORM. Fully Furnished. Long Let available now. Bills including Council Tax, Wi-Fi, Water and Sewage are £175 pcm extra. Electric not included and billed separately. Entrance Porch. Open plan living space with Lounge, Dining and Kitchen areas. Appliances including oven, hob, fridge/freezer and washing machine. 2 good size Bedrooms. Shower Room/WC. Massive lawned garden with two separate decked areas all with semi-rural views. Gardener included in the rent. Off-road Parking for one car.