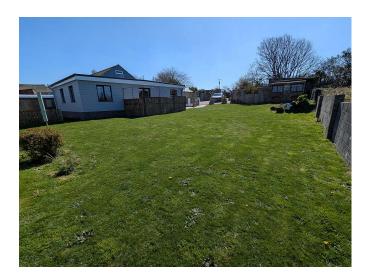

## Goonhavern, Truro. TR4 9QG £1,200 pcm

**Full Description** 

A superbly presented semi-detached bungalow in this lovely semi-rural location with extensive views over the surrounding countryside. Double Glazing. Electric Heating. STRICTLY NO SHARERS, STUDENTS, SMOKERS OR PETS. Affordability applies. EMAIL AGENT FOR AN APPLICATION FORM. Fully Furnished. Long Let available now. Bills including Council Tax, Wi-Fi, Water and Sewage are £175 pcm extra. Electric not included and billed separately. Entrance Porch. Open plan living space with Lounge, Dining and Kitchen areas. Appliances including oven, hob, fridge/freezer and washing machine. 2 good size Bedrooms. Shower Room/WC. Massive lawned garden with two separate decked areas all with semi-rural views. Gardener included in the rent. Off-road Parking for one car.