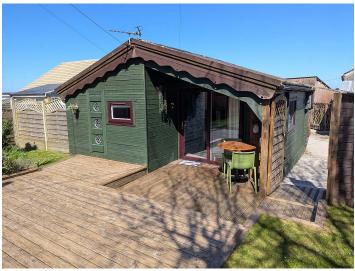

## Goonhavern, Truro. TR4 9QG £800 pcm

**Full Description** 

An extremely well appointed detached chalet style home with its own enclosed garden and off road parking space. Double Glazing. Electric heating. Ideal for a single person or a couple. Long Let available from 5 April 2025. STRICTLY NO SHARERS, STUDENTS, SMOKERS OR PETS. Affordability applies. EMAIL AGENT FOR AN APPLICATION FORM. All bills including Council tax, Electric, Heating, Wi-Fi, Water and Sewage are £300 pcm extra. Fully furnished. Open plan Lounge/Bedroom. Fitted Kitchen area and further dining area. Shower Room/WC. Off Road Parking Space. Extensive private garden with built-in barbecue with gardener included.