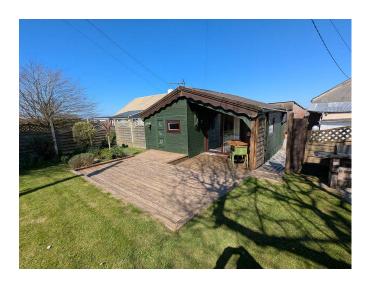

## Goonhavern, Truro. TR4 9QG £800 pcm

**Full Description** 

An extremely well appointed detached chalet style home with its own enclosed garden and off road parking space. Double Glazing. Electric heating. Ideal for a single person or a couple. Long Let available from 5 April 2025. STRICTLY NO SHARERS, STUDENTS, SMOKERS OR PETS. Affordability applies. EMAIL AGENT FOR AN APPLICATION FORM. All bills including Council tax, Electric, Heating, Wi-Fi, Water and Sewage are £300 pcm extra. Fully furnished. Open plan Lounge/Bedroom. Fitted Kitchen area and further dining area. Shower Room/WC. Off Road Parking Space. Extensive private garden with built-in barbecue with gardener included.