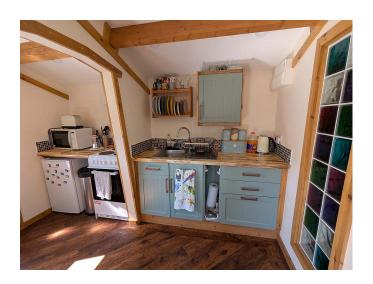

## Goonhavern, Truro. TR4 9QG £800 pcm

**Full Description** 

An extremely well appointed detached chalet style home with its own enclosed garden and off road parking space. Double Glazing. Electric heating. Ideal for a single person or a couple. Long Let available from 5 April 2025. STRICTLY NO SHARERS, STUDENTS, SMOKERS OR PETS. Affordability applies. EMAIL AGENT FOR AN APPLICATION FORM. All bills including Council tax, Electric, Heating, Wi-Fi, Water and Sewage are £300 pcm extra. Fully furnished. Open plan Lounge/Bedroom. Fitted Kitchen area and further dining area. Shower Room/WC. Off Road Parking Space. Extensive private garden with built-in barbecue with gardener included.