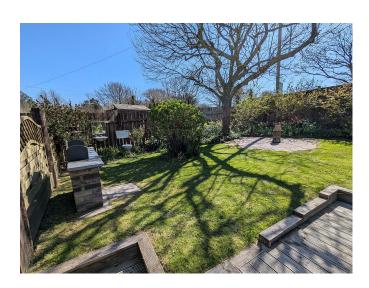

## Goonhavern, Truro. TR4 9QG £800 pcm

**Full Description** 

An extremely well appointed detached chalet style home with its own enclosed garden and off road parking space. Double Glazing. Electric heating. Ideal for a single person or a couple. Long Let available from 5 April 2025. STRICTLY NO SHARERS, STUDENTS, SMOKERS OR PETS. Affordability applies. EMAIL AGENT FOR AN APPLICATION FORM. All bills including Council tax, Electric, Heating, Wi-Fi, Water and Sewage are £300 pcm extra. Fully furnished. Open plan Lounge/Bedroom. Fitted Kitchen area and further dining area. Shower Room/WC. Off Road Parking Space. Extensive private garden with built-in barbecue with gardener included.