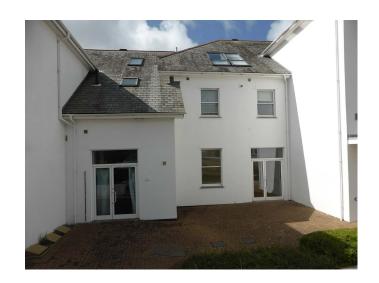

## Gweal Pawl, Redruth. TR15 3AN £695 pcm

**Full Description** 

LET - A unique opportunity to live in a well appointed Penthouse suite on the site of the old Women's Hospital. Easy access to the A30. Gas Fired Central Heating. Double Glazing. Long Let available late March 2025. STRICTLY NO SHARERS, STUDENTS, CHILDREN, SMOKERS, OR PETS. Affordability applies. Further self contained workspace room on the ground floor available for an extra £200pcm. EMAIL AGENT FOR APPLICATION FORM. Entrance Hallway. Open plan Living Area/Dining Room/Fitted Kitchen with Velux windows. Spacious Bedroom. Large Bathroom/WC/Shower. Allocated Parking Space. Communal Grounds.