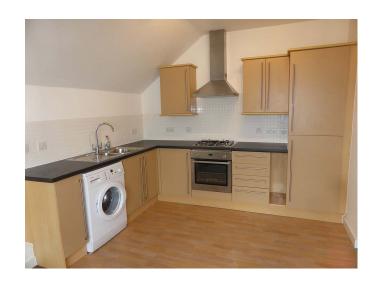

## Gweal Pawl, Redruth. TR15 3AN £695 pcm

**Full Description** 

LET - A unique opportunity to live in a well appointed Penthouse suite on the site of the old Women's Hospital. Easy access to the A30. Gas Fired Central Heating. Double Glazing. Long Let available late March 2025. STRICTLY NO SHARERS, STUDENTS, CHILDREN, SMOKERS, OR PETS. Affordability applies. Further self contained workspace room on the ground floor available for an extra £200pcm. EMAIL AGENT FOR APPLICATION FORM. Entrance Hallway. Open plan Living Area/Dining Room/Fitted Kitchen with Velux windows. Spacious Bedroom. Large Bathroom/WC/Shower. Allocated Parking Space. Communal Grounds.