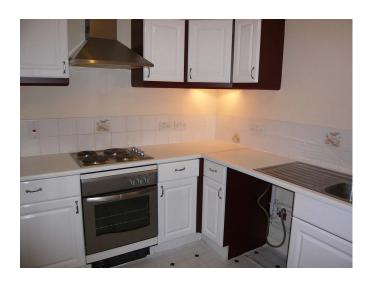

## Harbour Court, Portreath. TR16 4NH £750 pcm

**Full Description** 

Modern first floor apartment within a stones throw of the harbour at Portreath. Double glazing. Economy 7 night storage heating. Walking distance of the sandy beach and local shops. Long Let available now. No students, sharers, smokers or pets. Affordability applies. Entrance Hall. Lounge/Diner with balcony overlooking harbour. Fitted Kitchen. 2 Good Bedrooms. Bathroom/WC/Shower. Ample Communal Parking.