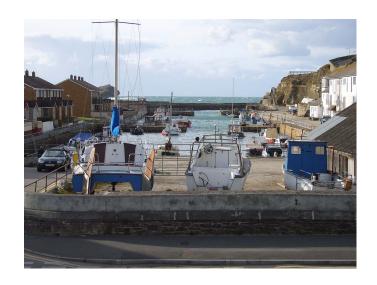

## Harbour Court, Portreath. TR16 4NH £750 pcm

**Full Description** 

Modern first floor apartment within a stones throw of the harbour at Portreath. Double glazing. Economy 7 night storage heating. Walking distance of the sandy beach and local shops. Long Let available now. No students, sharers, smokers or pets. Affordability applies. Entrance Hall. Lounge/Diner with balcony overlooking harbour. Fitted Kitchen. 2 Good Bedrooms. Bathroom/WC/Shower. Ample Communal Parking.