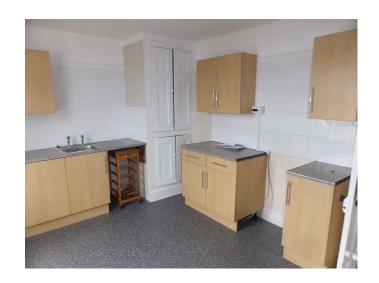

## Illogan Highway, Redruth. TR15 3JN £750 pcm

**Full Description** 

LET - A spacious apartment over the Co-op convenience store in the heart of the village. PVCu double glazing. High efficiency dual rate Quantum heating. Long Let. STRICTLY NO SMOKERS, SHARERS, CHILDREN OR PETS. Affordability applies. EMAIL AGENT FOR AN APPLICATION FORM. Entrance Hallway. Living Room. Fitted Kitchen/Diner. 1 Double Bedroom & 1 Small Box Room. Bathroom/WC with Separate Shower Cubicle. Patio area. Not suitable for children.