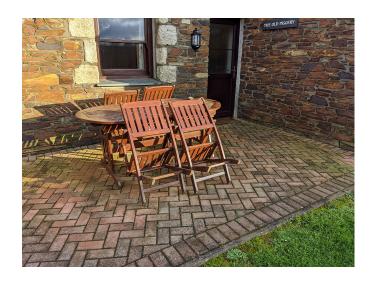

## Kehelland, Camborne. TR14 0DQ £995 pcm

**Full Description** 

A delightful detached single storey barn conversion bungalow on a farm complex on the outskirts of this popular village. Double glazing. Electric heating. Long Let available early May. STRICTLY NO SHARERS, STUDENTS, SMOKERS, CHILDREN OR PETS. Affordability applies. Water bills £20 pcm extra. EMAIL AGENT FOR APPLICATION FORM. Open plan Lounge/Fitted Kitchen. 2 Bedrooms. Shower Room/WC. Enclosed lawned garden. Attractive patio. Off-Road driveway parking for one vehicle.