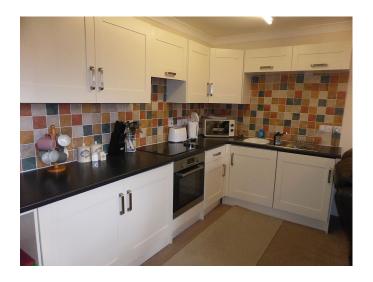

## Kehelland, Camborne. TR14 0DQ £995 pcm

**Full Description** 

A delightful detached single storey barn conversion bungalow on a farm complex on the outskirts of this popular village. Double glazing. Electric heating. Long Let available early May. STRICTLY NO SHARERS, STUDENTS, SMOKERS, CHILDREN OR PETS. Affordability applies. Water bills £20 pcm extra. EMAIL AGENT FOR APPLICATION FORM. Open plan Lounge/Fitted Kitchen. 2 Bedrooms. Shower Room/WC. Enclosed lawned garden. Attractive patio. Off-Road driveway parking for one vehicle.