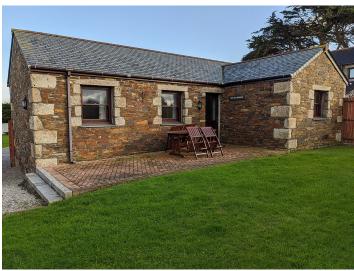

## Kehelland, Camborne. TR14 0DQ £995 pcm

**Full Description** 

A delightful detached single storey barn conversion bungalow on a farm complex on the outskirts of this popular village. Double glazing. Electric heating. Long Let available early May. STRICTLY NO SHARERS, STUDENTS, SMOKERS, CHILDREN OR PETS. Affordability applies. Water bills £20 pcm extra. EMAIL AGENT FOR APPLICATION FORM. Open plan Lounge/Fitted Kitchen. 2 Bedrooms. Shower Room/WC. Enclosed lawned garden. Attractive patio. Off-Road driveway parking for one vehicle.