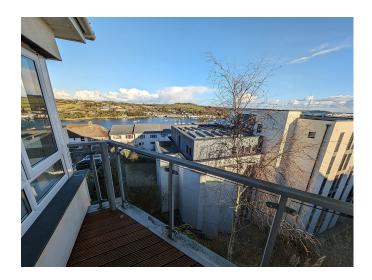

## Meadowbank Road, Falmouth. TR11 2ND £1,300 pcm

**Full Description** 

LET - A luxury Penthouse apartment in a small select development of only 5 similar properties. Fabulous views over the Fal Estuary and Falmouth Harbour. Ideally positioned within walking distance of Falmouth town centre. Video Entry System. uPVC Double Glazing. Two Decked Balconies. Gas Fired Central Heating. Oak Flooring. Allocated Parking Space with Electric Gates. Long Let available now. STRICTLY NO STUDENTS, SHARERS, SMOKERS, CHILDREN OR PETS. Affordability applies. EMAIL AGENT FOR APPLICATION FORMS. Entrance Hall. Lounge. Luxury kitchen with integrated Oven, Hob, Extractor Hood, Fridge/Freezer, Dishwasher and Wine Fridge. 2 Bedrooms. Bathroom/WC/Shower. Communal Garden Area. Two Decked Balconies with superb views over the estuary. Allocated gated parking plus visitor spaces.