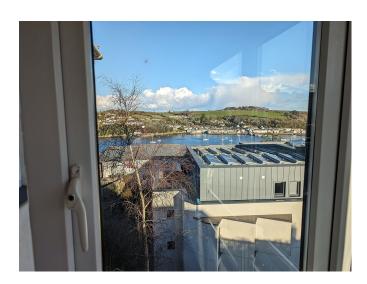

## Meadowbank Road, Falmouth. TR11 2ND £1,300 pcm

**Full Description** 

LET - A luxury Penthouse apartment in a small select development of only 5 similar properties. Fabulous views over the Fal Estuary and Falmouth Harbour. Ideally positioned within walking distance of Falmouth town centre. Video Entry System. uPVC Double Glazing. Two Decked Balconies. Gas Fired Central Heating. Oak Flooring. Allocated Parking Space with Electric Gates. Long Let available now. STRICTLY NO STUDENTS, SHARERS, SMOKERS, CHILDREN OR PETS. Affordability applies. EMAIL AGENT FOR APPLICATION FORMS. Entrance Hall. Lounge. Luxury kitchen with integrated Oven, Hob, Extractor Hood, Fridge/Freezer, Dishwasher and Wine Fridge. 2 Bedrooms. Bathroom/WC/Shower. Communal Garden Area. Two Decked Balconies with superb views over the estuary. Allocated gated parking plus visitor spaces.