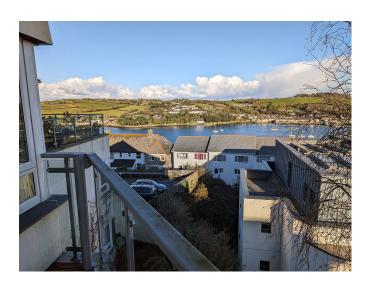

## Meadowbank Road, Falmouth. TR11 2ND £1,300 pcm

**Full Description** 

LET - A luxury Penthouse apartment in a small select development of only 5 similar properties. Fabulous views over the Fal Estuary and Falmouth Harbour. Ideally positioned within walking distance of Falmouth town centre. Video Entry System. uPVC Double Glazing. Two Decked Balconies. Gas Fired Central Heating. Oak Flooring. Allocated Parking Space with Electric Gates. Long Let available now. STRICTLY NO STUDENTS, SHARERS, SMOKERS, CHILDREN OR PETS. Affordability applies. EMAIL AGENT FOR APPLICATION FORMS. Entrance Hall. Lounge. Luxury kitchen with integrated Oven, Hob, Extractor Hood, Fridge/Freezer, Dishwasher and Wine Fridge. 2 Bedrooms. Bathroom/WC/Shower. Communal Garden Area. Two Decked Balconies with superb views over the estuary. Allocated gated parking plus visitor spaces.