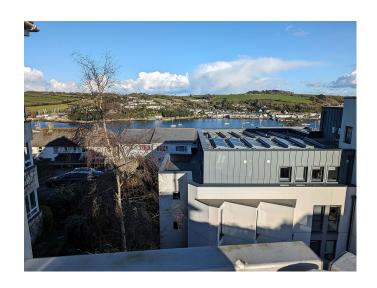

## Meadowbank Road, Falmouth. TR11 2ND £1,300 pcm

**Full Description** 

LET - A luxury Penthouse apartment in a small select development of only 5 similar properties. Fabulous views over the Fal Estuary and Falmouth Harbour. Ideally positioned within walking distance of Falmouth town centre. Video Entry System. uPVC Double Glazing. Two Decked Balconies. Gas Fired Central Heating. Oak Flooring. Allocated Parking Space with Electric Gates. Long Let available now. STRICTLY NO STUDENTS, SHARERS, SMOKERS, CHILDREN OR PETS. Affordability applies. EMAIL AGENT FOR APPLICATION FORMS. Entrance Hall. Lounge. Luxury kitchen with integrated Oven, Hob, Extractor Hood, Fridge/Freezer, Dishwasher and Wine Fridge. 2 Bedrooms. Bathroom/WC/Shower. Communal Garden Area. Two Decked Balconies with superb views over the estuary. Allocated gated parking plus visitor spaces.