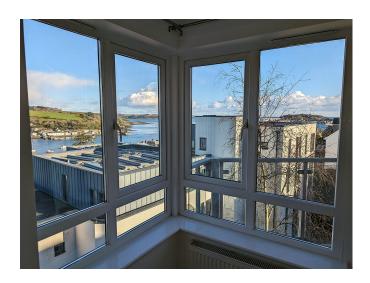

## Meadowbank Road, Falmouth. TR11 2ND £1,300 pcm

**Full Description** 

LET - A luxury Penthouse apartment in a small select development of only 5 similar properties. Fabulous views over the Fal Estuary and Falmouth Harbour. Ideally positioned within walking distance of Falmouth town centre. Video Entry System. uPVC Double Glazing. Two Decked Balconies. Gas Fired Central Heating. Oak Flooring. Allocated Parking Space with Electric Gates. Long Let available now. STRICTLY NO STUDENTS, SHARERS, SMOKERS, CHILDREN OR PETS. Affordability applies. EMAIL AGENT FOR APPLICATION FORMS. Entrance Hall. Lounge. Luxury kitchen with integrated Oven, Hob, Extractor Hood, Fridge/Freezer, Dishwasher and Wine Fridge. 2 Bedrooms. Bathroom/WC/Shower. Communal Garden Area. Two Decked Balconies with superb views over the estuary. Allocated gated parking plus visitor spaces.