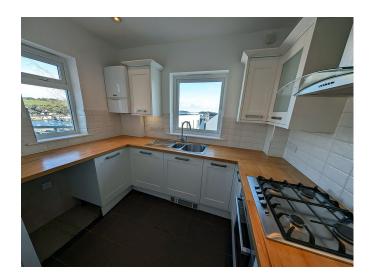

## Meadowbank Road, Falmouth. TR11 2ND £1,300 pcm

**Full Description** 

LET - A luxury Penthouse apartment in a small select development of only 5 similar properties. Fabulous views over the Fal Estuary and Falmouth Harbour. Ideally positioned within walking distance of Falmouth town centre. Video Entry System. uPVC Double Glazing. Two Decked Balconies. Gas Fired Central Heating. Oak Flooring. Allocated Parking Space with Electric Gates. Long Let available now. STRICTLY NO STUDENTS, SHARERS, SMOKERS, CHILDREN OR PETS. Affordability applies. EMAIL AGENT FOR APPLICATION FORMS. Entrance Hall. Lounge. Luxury kitchen with integrated Oven, Hob, Extractor Hood, Fridge/Freezer, Dishwasher and Wine Fridge. 2 Bedrooms. Bathroom/WC/Shower. Communal Garden Area. Two Decked Balconies with superb views over the estuary. Allocated gated parking plus visitor spaces.