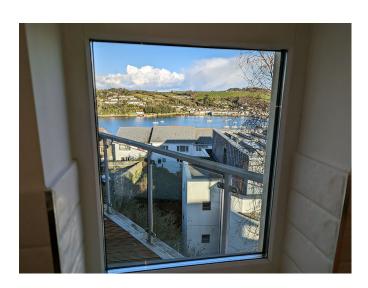

## Meadowbank Road, Falmouth. TR11 2ND £1,300 pcm

**Full Description** 

LET - A luxury Penthouse apartment in a small select development of only 5 similar properties. Fabulous views over the Fal Estuary and Falmouth Harbour. Ideally positioned within walking distance of Falmouth town centre. Video Entry System. uPVC Double Glazing. Two Decked Balconies. Gas Fired Central Heating. Oak Flooring. Allocated Parking Space with Electric Gates. Long Let available now. STRICTLY NO STUDENTS, SHARERS, SMOKERS, CHILDREN OR PETS. Affordability applies. EMAIL AGENT FOR APPLICATION FORMS. Entrance Hall. Lounge. Luxury kitchen with integrated Oven, Hob, Extractor Hood, Fridge/Freezer, Dishwasher and Wine Fridge. 2 Bedrooms. Bathroom/WC/Shower. Communal Garden Area. Two Decked Balconies with superb views over the estuary. Allocated gated parking plus visitor spaces.