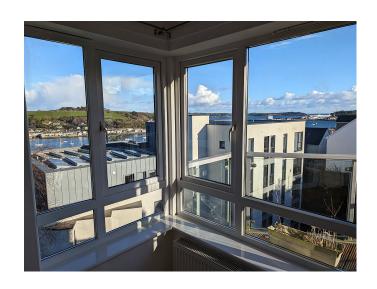

## Meadowbank Road, Falmouth. TR11 2ND £1,300 pcm

**Full Description** 

LET - A luxury Penthouse apartment in a small select development of only 5 similar properties. Fabulous views over the Fal Estuary and Falmouth Harbour. Ideally positioned within walking distance of Falmouth town centre. Video Entry System. uPVC Double Glazing. Two Decked Balconies. Gas Fired Central Heating. Oak Flooring. Allocated Parking Space with Electric Gates. Long Let available now. STRICTLY NO STUDENTS, SHARERS, SMOKERS, CHILDREN OR PETS. Affordability applies. EMAIL AGENT FOR APPLICATION FORMS. Entrance Hall. Lounge. Luxury kitchen with integrated Oven, Hob, Extractor Hood, Fridge/Freezer, Dishwasher and Wine Fridge. 2 Bedrooms. Bathroom/WC/Shower. Communal Garden Area. Two Decked Balconies with superb views over the estuary. Allocated gated parking plus visitor spaces.