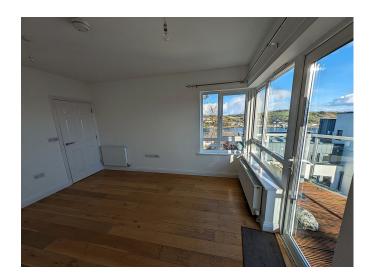

## Meadowbank Road, Falmouth. TR11 2ND £1,300 pcm

**Full Description** 

LET - A luxury Penthouse apartment in a small select development of only 5 similar properties. Fabulous views over the Fal Estuary and Falmouth Harbour. Ideally positioned within walking distance of Falmouth town centre. Video Entry System. uPVC Double Glazing. Two Decked Balconies. Gas Fired Central Heating. Oak Flooring. Allocated Parking Space with Electric Gates. Long Let available now. STRICTLY NO STUDENTS, SHARERS, SMOKERS, CHILDREN OR PETS. Affordability applies. EMAIL AGENT FOR APPLICATION FORMS. Entrance Hall. Lounge. Luxury kitchen with integrated Oven, Hob, Extractor Hood, Fridge/Freezer, Dishwasher and Wine Fridge. 2 Bedrooms. Bathroom/WC/Shower. Communal Garden Area. Two Decked Balconies with superb views over the estuary. Allocated gated parking plus visitor spaces.