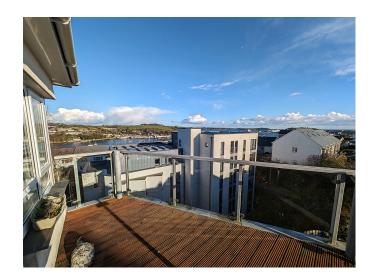

## Meadowbank Road, Falmouth. TR11 2ND £1,300 pcm

**Full Description** 

LET - A luxury Penthouse apartment in a small select development of only 5 similar properties. Fabulous views over the Fal Estuary and Falmouth Harbour. Ideally positioned within walking distance of Falmouth town centre. Video Entry System. uPVC Double Glazing. Two Decked Balconies. Gas Fired Central Heating. Oak Flooring. Allocated Parking Space with Electric Gates. Long Let available now. STRICTLY NO STUDENTS, SHARERS, SMOKERS, CHILDREN OR PETS. Affordability applies. EMAIL AGENT FOR APPLICATION FORMS. Entrance Hall. Lounge. Luxury kitchen with integrated Oven, Hob, Extractor Hood, Fridge/Freezer, Dishwasher and Wine Fridge. 2 Bedrooms. Bathroom/WC/Shower. Communal Garden Area. Two Decked Balconies with superb views over the estuary. Allocated gated parking plus visitor spaces.