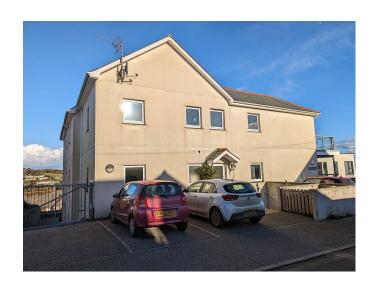

## Meadowbank Road, Falmouth. TR11 2ND £1,300 pcm

**Full Description** 

LET - A luxury Penthouse apartment in a small select development of only 5 similar properties. Fabulous views over the Fal Estuary and Falmouth Harbour. Ideally positioned within walking distance of Falmouth town centre. Video Entry System. uPVC Double Glazing. Two Decked Balconies. Gas Fired Central Heating. Oak Flooring. Allocated Parking Space with Electric Gates. Long Let available now. STRICTLY NO STUDENTS, SHARERS, SMOKERS, CHILDREN OR PETS. Affordability applies. EMAIL AGENT FOR APPLICATION FORMS. Entrance Hall. Lounge. Luxury kitchen with integrated Oven, Hob, Extractor Hood, Fridge/Freezer, Dishwasher and Wine Fridge. 2 Bedrooms. Bathroom/WC/Shower. Communal Garden Area. Two Decked Balconies with superb views over the estuary. Allocated gated parking plus visitor spaces.