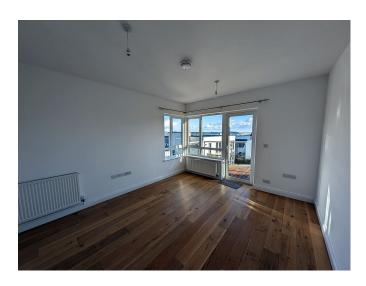

## Meadowbank Road, Falmouth. TR11 2ND £1,300 pcm

**Full Description** 

LET - A luxury Penthouse apartment in a small select development of only 5 similar properties. Fabulous views over the Fal Estuary and Falmouth Harbour. Ideally positioned within walking distance of Falmouth town centre. Video Entry System. uPVC Double Glazing. Two Decked Balconies. Gas Fired Central Heating. Oak Flooring. Allocated Parking Space with Electric Gates. Long Let available now. STRICTLY NO STUDENTS, SHARERS, SMOKERS, CHILDREN OR PETS. Affordability applies. EMAIL AGENT FOR APPLICATION FORMS. Entrance Hall. Lounge. Luxury kitchen with integrated Oven, Hob, Extractor Hood, Fridge/Freezer, Dishwasher and Wine Fridge. 2 Bedrooms. Bathroom/WC/Shower. Communal Garden Area. Two Decked Balconies with superb views over the estuary. Allocated gated parking plus visitor spaces.