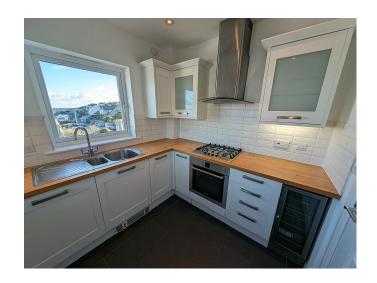

## Meadowbank Road, Falmouth. TR11 2ND £1,300 pcm

**Full Description** 

LET - A luxury Penthouse apartment in a small select development of only 5 similar properties. Fabulous views over the Fal Estuary and Falmouth Harbour. Ideally positioned within walking distance of Falmouth town centre. Video Entry System. uPVC Double Glazing. Two Decked Balconies. Gas Fired Central Heating. Oak Flooring. Allocated Parking Space with Electric Gates. Long Let available now. STRICTLY NO STUDENTS, SHARERS, SMOKERS, CHILDREN OR PETS. Affordability applies. EMAIL AGENT FOR APPLICATION FORMS. Entrance Hall. Lounge. Luxury kitchen with integrated Oven, Hob, Extractor Hood, Fridge/Freezer, Dishwasher and Wine Fridge. 2 Bedrooms. Bathroom/WC/Shower. Communal Garden Area. Two Decked Balconies with superb views over the estuary. Allocated gated parking plus visitor spaces.