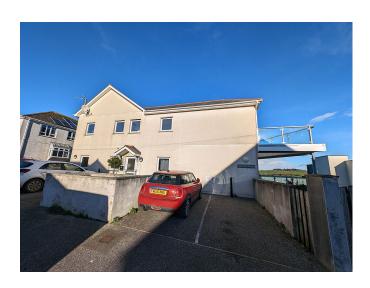

## Meadowbank Road, Falmouth. TR11 2ND £1,300 pcm

**Full Description** 

LET - A luxury Penthouse apartment in a small select development of only 5 similar properties. Fabulous views over the Fal Estuary and Falmouth Harbour. Ideally positioned within walking distance of Falmouth town centre. Video Entry System. uPVC Double Glazing. Two Decked Balconies. Gas Fired Central Heating. Oak Flooring. Allocated Parking Space with Electric Gates. Long Let available now. STRICTLY NO STUDENTS, SHARERS, SMOKERS, CHILDREN OR PETS. Affordability applies. EMAIL AGENT FOR APPLICATION FORMS. Entrance Hall. Lounge. Luxury kitchen with integrated Oven, Hob, Extractor Hood, Fridge/Freezer, Dishwasher and Wine Fridge. 2 Bedrooms. Bathroom/WC/Shower. Communal Garden Area. Two Decked Balconies with superb views over the estuary. Allocated gated parking plus visitor spaces.