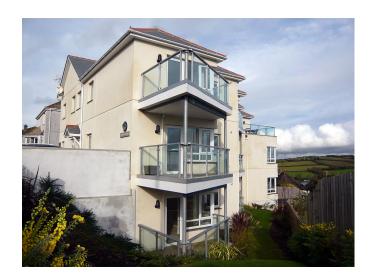

## Meadowbank Road, Falmouth. TR11 2ND £1,300 pcm

**Full Description** 

LET - A luxury Penthouse apartment in a small select development of only 5 similar properties. Fabulous views over the Fal Estuary and Falmouth Harbour. Ideally positioned within walking distance of Falmouth town centre. Video Entry System. uPVC Double Glazing. Two Decked Balconies. Gas Fired Central Heating. Oak Flooring. Allocated Parking Space with Electric Gates. Long Let available now. STRICTLY NO STUDENTS, SHARERS, SMOKERS, CHILDREN OR PETS. Affordability applies. EMAIL AGENT FOR APPLICATION FORMS. Entrance Hall. Lounge. Luxury kitchen with integrated Oven, Hob, Extractor Hood, Fridge/Freezer, Dishwasher and Wine Fridge. 2 Bedrooms. Bathroom/WC/Shower. Communal Garden Area. Two Decked Balconies with superb views over the estuary. Allocated gated parking plus visitor spaces.