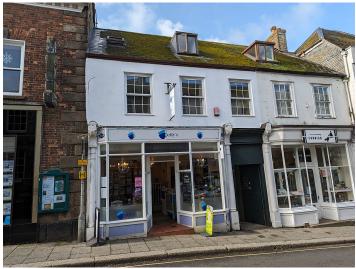

## Meneage Street, Helston. TR13 8AA £750 pcm

**Full Description** 

LET - A recently refurbished first and second floor duplex apartment above Betty's Cafe in the heart of this busy market town. Mostly Double Glazed. Economy 7 heating. Long Let available now. STRICTLY NO SHARERS, STUDENTS, SMOKERS, CHILDREN OR PETS. Affordability applies. EMAIL AGENT FOR APPLICATION FORM. External Stairs to Entrance Hall. Spacious, light and airy open plan Living Room/Refitted Kitchen with built-in oven, hob and extractor. Bathroom/WC 1 Double Bedroom and 1 Smaller Bedroom - ideal for a home office. Not suitable for children. Restricted on-street parking.