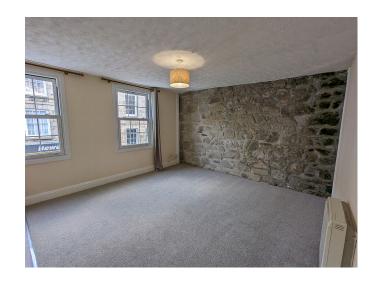

## Meneage Street, Helston. TR13 8AA £750 pcm

**Full Description** 

LET - A recently refurbished first and second floor duplex apartment above Betty's Cafe in the heart of this busy market town. Mostly Double Glazed. Economy 7 heating. Long Let available now. STRICTLY NO SHARERS, STUDENTS, SMOKERS, CHILDREN OR PETS. Affordability applies. EMAIL AGENT FOR APPLICATION FORM. External Stairs to Entrance Hall. Spacious, light and airy open plan Living Room/Refitted Kitchen with built-in oven, hob and extractor. Bathroom/WC 1 Double Bedroom and 1 Smaller Bedroom - ideal for a home office. Not suitable for children. Restricted on-street parking.