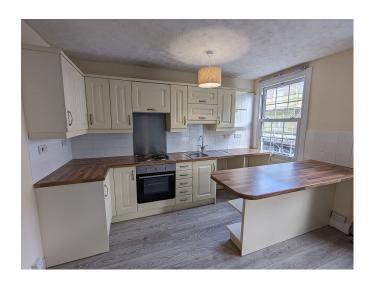

## Meneage Street, Helston. TR13 8AA £750 pcm

**Full Description** 

LET - A recently refurbished first and second floor duplex apartment above Betty's Cafe in the heart of this busy market town. Mostly Double Glazed. Economy 7 heating. Long Let available now. STRICTLY NO SHARERS, STUDENTS, SMOKERS, CHILDREN OR PETS. Affordability applies. EMAIL AGENT FOR APPLICATION FORM. External Stairs to Entrance Hall. Spacious, light and airy open plan Living Room/Refitted Kitchen with built-in oven, hob and extractor. Bathroom/WC 1 Double Bedroom and 1 Smaller Bedroom - ideal for a home office. Not suitable for children. Restricted on-street parking.