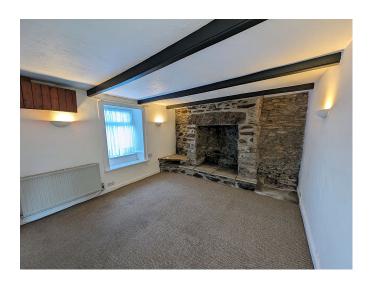

## Park Bottom, Redruth. TR15 3XW £995 pcm

**Full Description** 

LET - A charming traditional character cottage with a modern kitchen and bathroom. This quiet village location enjoys extensive rural views both to the front and rear. Short walk to local shop and pub. Illogan and Pool 1 mile, Redruth 1.5 miles, Camborne and Portreath 3 miles. Gas fired central heating. Partial double glazing. Long let available early December. STRICTLY NO SMOKERS, SHARERS OR STUDENTS. Maximum of TWO children. Affordability applies. EMAIL AGENT FOR APPLICATION FORM. Entrance Porch/Study. Lounge with open beams. Re-fitted Kitchen/Diner. 3 Bedrooms. Re-fitted Bathroom/WC/Shower. Gas central heating. Front garden with off-road parking for 2 cars. Large enclosed rear garden with patio and shed.