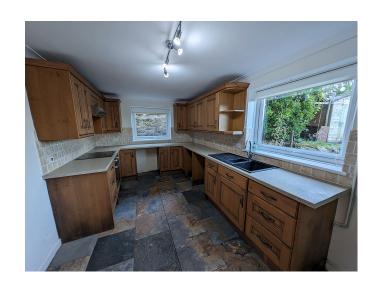

## Park Bottom, Redruth. TR15 3XW £995 pcm

**Full Description** 

LET - A charming traditional character cottage with a modern kitchen and bathroom. This quiet village location enjoys extensive rural views both to the front and rear. Short walk to local shop and pub. Illogan and Pool 1 mile, Redruth 1.5 miles, Camborne and Portreath 3 miles. Gas fired central heating. Partial double glazing. Long let available early December. STRICTLY NO SMOKERS, SHARERS OR STUDENTS. Maximum of TWO children. Affordability applies. EMAIL AGENT FOR APPLICATION FORM. Entrance Porch/Study. Lounge with open beams. Re-fitted Kitchen/Diner. 3 Bedrooms. Re-fitted Bathroom/WC/Shower. Gas central heating. Front garden with off-road parking for 2 cars. Large enclosed rear garden with patio and shed.