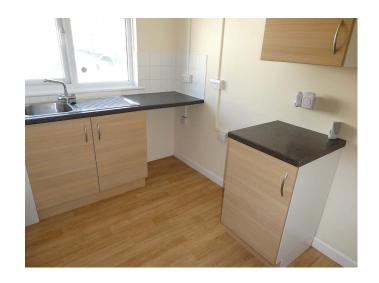

## Roma Court, Hayle. TR27 4BQ. £850 pcm

**Full Description** 

An extremely large second floor apartment with superb views out over the historic harbour of Hayle and within easy reach of the beach. PVCu double glazing. High specification Quantum night storage heating plus open fire. Long Let. Available now. STRICTLY NO SMOKERS, SHARERS, STUDENTS, CHILDREN OR PETS. Affordability applies. EMAIL AGENT FOR APPLICATION FORM. Entrance Hall. Spacious Lounge/Diner with open fire. Fitted Kitchen. 2 Double Bedrooms. Bathroom/WC/Shower. Useful Shed. Garage parking.