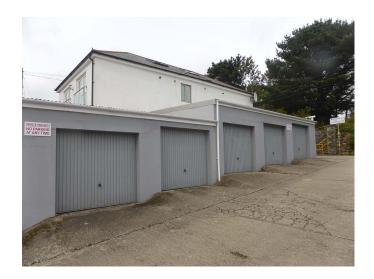

## Roma Court, Hayle. TR27 4BQ. £850 pcm

**Full Description** 

An extremely large second floor apartment with superb views out over the historic harbour of Hayle and within easy reach of the beach. PVCu double glazing. High specification Quantum night storage heating plus open fire. Long Let. Available now. STRICTLY NO SMOKERS, SHARERS, STUDENTS, CHILDREN OR PETS. Affordability applies. EMAIL AGENT FOR APPLICATION FORM. Entrance Hall. Spacious Lounge/Diner with open fire. Fitted Kitchen. 2 Double Bedrooms. Bathroom/WC/Shower. Useful Shed. Garage parking.