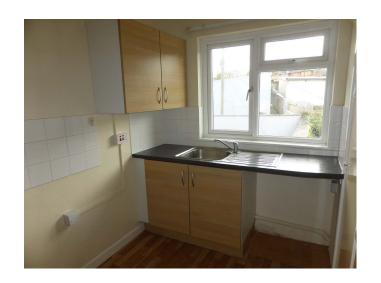

## **Full Description**

An extremely large second floor apartment with views out over the historic harbour of Hayle and within easy reach of the beach. uPVC double glazing. Economy 7 night storage heating plus open fire. Long Let. Available now. STRICTLY NO SMOKERS, STUDENTS, SHARERS, CHILDREN OR PETS. Affordability applies. EMAIL AGENT FOR AN APPLICATION FORM. Entrance Hall. Lounge/Diner with open fire. Fitted Kitchen. 2 Bedrooms. Bathroom/WC/Shower. Useful Shed. Garage parking.