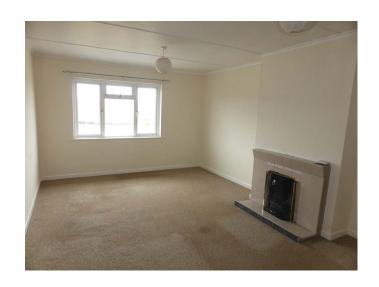

## **Full Description**

An extremely large second floor apartment with views out over the historic harbour of Hayle and within easy reach of the beach. uPVC double glazing. Economy 7 night storage heating plus open fire. Long Let. Available now. STRICTLY NO SMOKERS, STUDENTS, SHARERS, CHILDREN OR PETS. Affordability applies. EMAIL AGENT FOR AN APPLICATION FORM. Entrance Hall. Lounge/Diner with open fire. Fitted Kitchen. 2 Bedrooms. Bathroom/WC/Shower. Useful Shed. Garage parking.