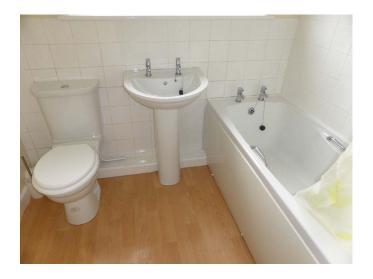

## **Full Description**

An extremely large second floor apartment with views out over the historic harbour of Hayle and within easy reach of the beach. uPVC double glazing. Economy 7 night storage heating plus open fire. Long Let. Available now. STRICTLY NO SMOKERS, STUDENTS, SHARERS, CHILDREN OR PETS. Affordability applies. EMAIL AGENT FOR AN APPLICATION FORM. Entrance Hall. Lounge/Diner with open fire. Fitted Kitchen. 2 Bedrooms. Bathroom/WC/Shower. Useful Shed. Garage parking.