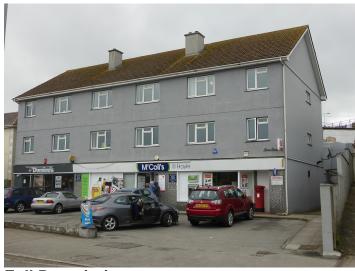

## Roma Court, Hayle. TR27 4BQ £850 pcm

## **Full Description**

An extremely large second floor apartment with views out over the historic harbour of Hayle and within easy reach of the beach. uPVC double glazing. Economy 7 night storage heating plus open fire. Long Let. Available now. STRICTLY NO SMOKERS, STUDENTS, SHARERS, CHILDREN OR PETS. Affordability applies. EMAIL AGENT FOR AN APPLICATION FORM. Entrance Hall. Lounge/Diner with open fire. Fitted Kitchen. 2 Bedrooms. Bathroom/WC/Shower. Useful Shed. Garage parking.