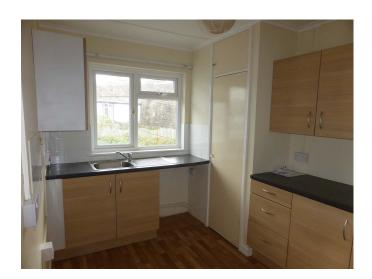

## **Full Description**

An extremely large second floor apartment with views out over the historic harbour of Hayle and within easy reach of the beach. uPVC double glazing. Economy 7 night storage heating plus open fire. Long Let. Available now. STRICTLY NO SMOKERS, STUDENTS, SHARERS, CHILDREN OR PETS. Affordability applies. EMAIL AGENT FOR AN APPLICATION FORM. Entrance Hall. Lounge/Diner with open fire. Fitted Kitchen. 2 Bedrooms. Bathroom/WC/Shower. Useful Shed. Garage parking.