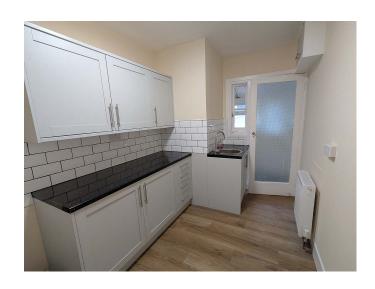

## Weethes Cottages, Penzance. TR18 2RP £995 pcm

**Full Description** 

LET - A recently refurbished end of terrace family home set in the heart of the town. Double Glazing. Gas Fired Central Heating. Long Let available now. STRICTLY NO STUDENTS, SHARERS, PETS OR SMOKERS. Maximum of ONE child. EMAIL AGENT FOR APPLICATION FORM. Affordability applies. Entrance Hall. Lounge. Separate Dining Room. Re-Fitted Kitchen. Skullery. Separate WC. 2 Bedrooms. Re-fitted Shower Room/WC. Gardens to two sides. Garage and unrestricted on-street parking.