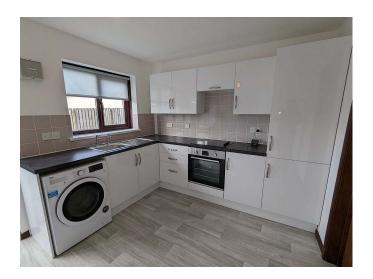

## Wheal Gerry, Camborne. TR14 8TY £875 pcm

**Full Description** 

LET - A well presented end of terrace modern house built in 2001 and maintained in excellent condition. Recently refurbished throughout. New Kitchen & Bathroom. High Tech Economy 7 Quantum night storage heating. Double glazed windows. Available late Feb. NO SHARERS, STUDENTS, SMOKERS OR PETS. Maximum of ONE child. Affordability applies. EMAIL AGENT FOR AN APPLICATION FORM. Entrance Porch. Living Room. Re-fitted Kitchen/Diner. 2 Bedrooms. Re-fitted Bathroom/WC/Shower. Gardens to front and rear. Off-road parking for 2 cars.