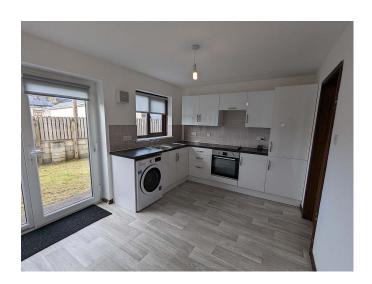

## Wheal Gerry, Camborne. TR14 8TY £875 pcm

**Full Description** 

LET - A well presented end of terrace modern house built in 2001 and maintained in excellent condition. Recently refurbished throughout. New Kitchen & Bathroom. High Tech Economy 7 Quantum night storage heating. Double glazed windows. Available late Feb. NO SHARERS, STUDENTS, SMOKERS OR PETS. Maximum of ONE child. Affordability applies. EMAIL AGENT FOR AN APPLICATION FORM. Entrance Porch. Living Room. Re-fitted Kitchen/Diner. 2 Bedrooms. Re-fitted Bathroom/WC/Shower. Gardens to front and rear. Off-road parking for 2 cars.