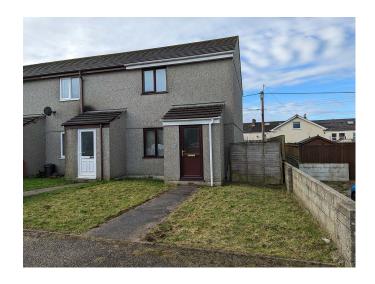

## Wheal Gerry, Camborne. TR14 8TY £875 pcm

**Full Description** 

LET - A well presented end of terrace modern house built in 2001 and maintained in excellent condition. Recently refurbished throughout. New Kitchen & Bathroom. High Tech Economy 7 Quantum night storage heating. Double glazed windows. Available late Feb. NO SHARERS, STUDENTS, SMOKERS OR PETS. Maximum of ONE child. Affordability applies. EMAIL AGENT FOR AN APPLICATION FORM. Entrance Porch. Living Room. Re-fitted Kitchen/Diner. 2 Bedrooms. Re-fitted Bathroom/WC/Shower. Gardens to front and rear. Off-road parking for 2 cars.